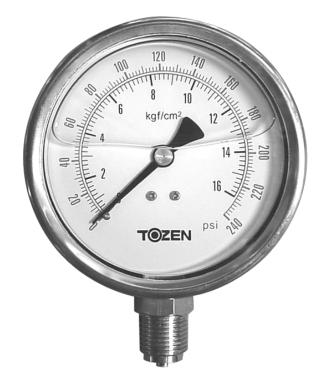

## **STAINLESS STEEL PRESSURE GAUGE - SP SERIES**

TOZEN SP series stainless steel casing pressure gauge is designed and used for pressure measurement for various industries. This durable gauge is ideal for services on water, air, oil and other pressure media.

## **SPECIFICATION**

| 2½" (65mm), 4" (100mm)                                                                                                        |
|-------------------------------------------------------------------------------------------------------------------------------|
| White aluminium with black & red markings                                                                                     |
| Stainless Steel 304                                                                                                           |
| Polycarbonate                                                                                                                 |
| Aluminium, Painted Black                                                                                                      |
| Brass, Stainless Steel 304                                                                                                    |
| <sup>1</sup> / <sub>4</sub> " (2 <sup>1</sup> / <sub>2</sub> " Dial), <sup>1</sup> / <sub>2</sub> "(4" Dial) BSP Bottom Entry |
| Brass, Stainless Steel 304                                                                                                    |
| 75% of Full Scale Value                                                                                                       |
| -10°C to 60°C                                                                                                                 |
| IP 65                                                                                                                         |
|                                                                                                                               |